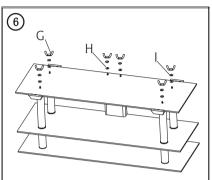

Fig 4. Put on Connect wood bar(J) against each two long joint sticks on the left and Right side.

Fig  $\mathfrak{G}$ . Attach the Base glass (L)( flat surface up), and add the washers one by one.

Fig 6. Install the screw nuts.